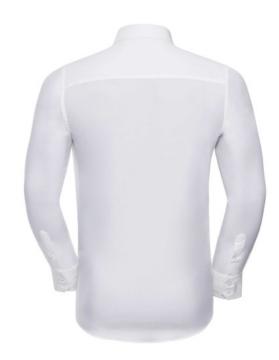

## **RUSSELL MEN'S LONG-SLEEVED SHIRT FITTED**

# **Specification**

RUSSELL Men's Long Sleeved Shirt FITTED. The sleek and contemporary design makes it stylish. Classic button-down collar, two buttons on cuff. 97% cotton / 3% Elasten quill, 140 g / m2. Wash at 40 degrees. EASY CARE - fast sushi, easily ironed 18.5 / 19/47/48