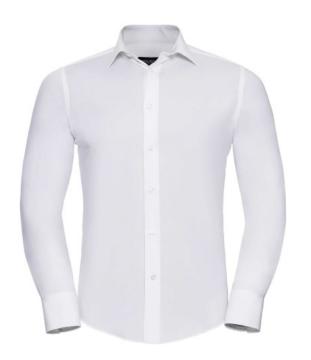

## **RUSSELL MEN'S LONG-SLEEVED SHIRT FITTED**

# **Specification**

RUSSELL Men's Long Sleeved Shirt FITTED. The sleek and contemporary design makes it stylish. Classic button-down collar, two buttons on cuff. 97% cotton / 3% Elasten quill, 140 g / m2. Wash at 40 degrees. EASY CARE - fast sushi, easily ironed 18.5 / 19/47/48